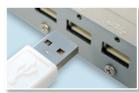

- Cable length: approx. 180 cm
- Storage temperature: -20 °C to 70 °C
- Operating temperature: 0 °C to 70 °C
- Power consumption: 26 mA (Max)
- Platform: Windows, Mac and Linux
- Connector: USB (2.0) only
- Layout: includes 12 function keys and touchpad