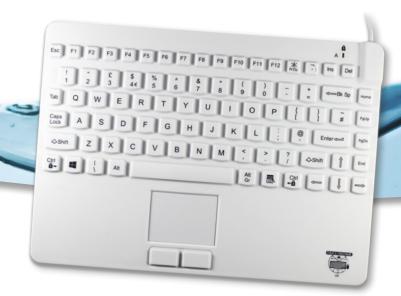

## MAN & MACHINE Slim Cool +

Fully approved by Infection Control Teams and readily accepted by users. The medical keyboard that is a pleasure to type on.

**FULLY SEALED** 

DISINFECTABLE

**EASY TO USE** 

HIGH VISIBILITY

## **Specifications**

- Laptop layout keyboard
- Latex-free silicone
- Compliance: IP 68, CE, FCC, EN-IEC 60601-1, WEEE, RoHS, REACH
- Colour: Hygienic white or black
- Size: 30 x 21 x 1.5 cm
- Weight: 825 g

- Cable length: approx. 180 cm
- Storage temperature: -20 °C to 70 °C
- Operating temperature: 0 °C to 70 °C
- Power consumption: 26 mA (Max)
- Platform: Windows, Mac and Linux
- Connector: USB (2.0) only
- Layout: includes 12 function keys and touchpad