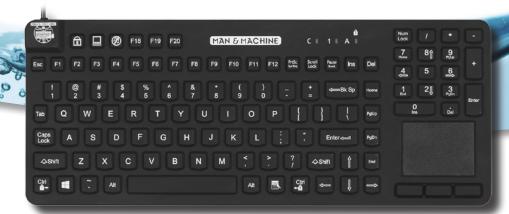

## **Specifications**

- Full size keyboard with integrated touchpad
- Latex-free silicone
- Compliance: IP 68, CE, FCC, EN-IEC 60601-1, WEEE, RoHS, REACH
- Colour: Hygienic white or black
- Size: 38 x 15 x 1.5 cm
- Weight: 840 g

- Cable length: approx. 180 cm
- Storage temperature: -20 °C to 70 °C
- Operating temperature: 0 °C to 70 °C
- Power consumption: 26 mA (Max)
- Platform: Windows, Mac and Linux
- Connector: USB (2.0) only
- Layout: includes numeric keypad and 12 function keys

- Made in the USA
- 5 year warranty

Can optionally be enhanced with

- Backlit keys
- Sealed-in magnets for fold up keyboard trays
- Customized cable length