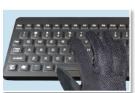

# MAN & MACHINE Really Cool Touch

Proved fit for purpose for many special environments and readily accepted by users.

The silicone keyboard that is a pleasure to type on.



#### **FULLY SEALED**



CLEANABLE

### DISINFECTABLE

#### SILENT

LOCKABLE

TOUGH



WATERPROOF AND DUSTPROOF TO IP68 STANDARD



UNPARALLELED TYPING COMFORT



SAFELY WIPE, SPRAY, RINSE OR IMMERSE



USE STANDARD APPROVED DISINFECTANTS OR HPV



SOFT LOW IMPACT KEY STROKES



CLEAN WHILE CONNECTED



RUGGED, SHOCK RESISTANT, GLOVES FRIENDLY

## **Specifications**

- Full size keyboard with integrated touchpad
- Latex-free silicone
- Compliance: IP 68, CE, FCC, EN-IEC 60601-1, WEEE, RoHS, REACH
- Colour: Hygienic white or black
- Size: 38 x 15 x 1.5 cm
- Weight: 840 g

- Cable length: approx. 180 cm
- Storage temperature: -20 °C to 70 °C
- Operating temperature: 0 °C to 70 °C
- Power consumption: 26 mA (Max)
- Platform: Windows, Mac and Linux
- Connector: USB (2.0) only
- Layout: includes numeric keypad and 12 function keys

- Made in the USA
- 5 year warranty

Can optionally be enhanced with

- Backlit keys
- Sealed-in magnets for fold up keyboard trays
- Customized cable length