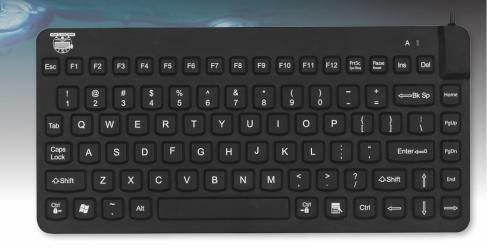

# **Specifications**

- Compact keyboard without numeric keypad
- Latex-free silicone
- Compliance: IP 68, CE, FCC, EN-IEC 60601-1, WEEE, RoHS
- Colour: Hygienic white or black
- Size: 30 x 14 x 1.5 cm
- Weight: 600 g
- Cable length: approx. 180 cm

- Storage temperature: -20 °C to 70 °C
- Operating temperature: 0 °C to 70 °C
- Power consumption: 26 mA (Max)
- Platform: Windows, Mac and Linux
- Connector: USB (2.0) only
- Layout: includes 12 function keys
- Made in the United States
- 3 year warranty